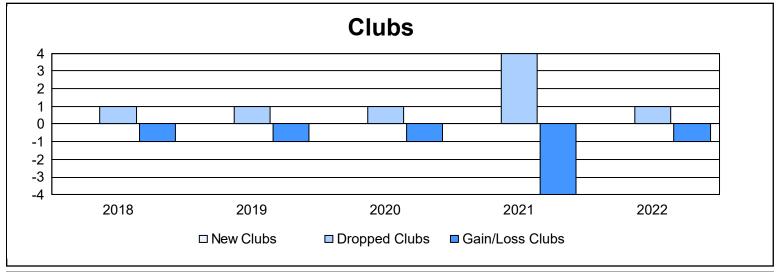

District 13 OH1 As of June 2022 Cumulative

| Year      | New<br>Clubs | Dropped<br>Clubs | Gain/<br>Loss<br>Clubs | New<br>Members | Charter<br>Members | Reinstate<br>Members | Transfer<br>Members | Total<br>Member<br>Added | Total<br>Members<br>Dropped | Gain/<br>Loss<br>Members |
|-----------|--------------|------------------|------------------------|----------------|--------------------|----------------------|---------------------|--------------------------|-----------------------------|--------------------------|
| 2017-2018 | 0            | 1                | -1                     | 80             | 0                  | 0                    | 3                   | 83                       | 145                         | -62                      |
| 2018-2019 | 0            | 1                | -1                     | 96             | 0                  | 2                    | 3                   | 101                      | 131                         | -30                      |
| 2019-2020 | 0            | 1                | -1                     | 53             | 0                  | 5                    | 1                   | 59                       | 124                         | -65                      |
| 2020-2021 | 0            | 4                | -4                     | 36             | 3                  | 4                    | 3                   | 46                       | 141                         | -95                      |
| 2021-2022 | 0            | 1                | -1                     | 118            | 0                  | 1                    | 4                   | 123                      | 149                         | -26                      |
| Average   | 0            | 2                | -2                     | 77             | 1                  | 2                    | 3                   | 82                       | 138                         | -56                      |